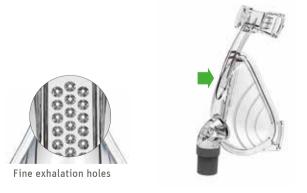

### Peaceful rest

Soft cushion and quiet vent promise you and your family with a more peaceful rest.