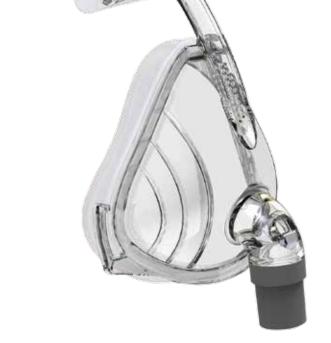

# **Stay Simple** F2 Full Face Mask

F2 has less parts and can be self-orientated used. Quiet vent design promises your bed partner with sweet dream and ergonomic cushion design takes care of your feelings.

## **Convenient Operation**

F2 is integrally designed and less promises anyone in your family can operate.

### Peaceful rest

Soft cushion and quiet vent promise you and your family with a more peaceful rest.