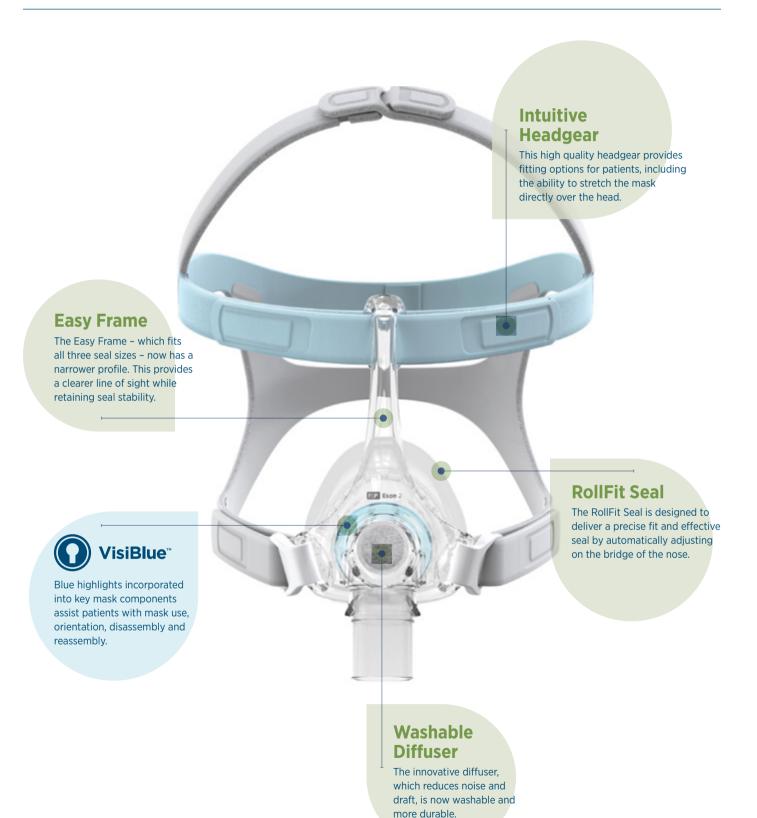

## **F&P** Eson<sup>™</sup>2 Key features and benefits

## Selecting a nasal mask for titration

F&P Eson 2 retains the same RollFit™ Seal technology as F&P Eson, designed to deliver an effective seal to lessen the likelihood of leaks.

## Selecting a patient's mask for home use

The Intuitive headgear provides fitting options for patients, including the ability to stretch the mask directly over the head.

## Fitting and demonstrating the mask

Blue highlights
- VisiBlue™ incorporated into
the mask provide
visual cues for
simpler, quicker and
more intuitive mask
education.

## Comparing F&P Eson and F&P Eson 2

There have been over 20 design improvements made to make Fisher & Paykel Healthcare's best performing nasal mask even better.

| COMPONENT         |                                                                                                                                                                              | FEATURE                                                           | F&P ESON | F&P ESON2 |
|-------------------|------------------------------------------------------------------------------------------------------------------------------------------------------------------------------|-------------------------------------------------------------------|----------|-----------|
| RollFit Seal      |                                                                                                                                                                              |                                                                   |          |           |
|                   | The RollFit Seal "rolls" back and forth,                                                                                                                                     | Larger seal alignment key                                         |          |           |
| A.                | relieving pressure on the bridge of the nose and allowing adjustment to a wide                                                                                               | Lighter and more compact seal                                     |          |           |
|                   | variety of face types. The seal now includes VisiBlue highlights to aid with correct use, orientation, disassembly and reassembly.                                           | VisiBlue highlights                                               |          |           |
| Intuitive Hea     | adgear                                                                                                                                                                       |                                                                   |          |           |
| 4                 | The Intuitive Headgear – incorporating the blue top strap to aid with orientation – can be fit multiple ways including stretching                                            | ErgoFit Headgear                                                  |          |           |
|                   |                                                                                                                                                                              | Intuitive Headgear with VisiBlue<br>highlights                    |          |           |
|                   | over the head, by using the traditional clip, or the fastener.                                                                                                               | Improved Headgear strap fastener with 'stop tabs'                 |          |           |
|                   |                                                                                                                                                                              | Stitch-free, quality headgear                                     |          |           |
| <b>Easy Frame</b> |                                                                                                                                                                              |                                                                   |          |           |
| P                 | The Easy Frame fits all three seal sizes and now has a narrower profile for a clearer line of sight. The diffuser, swivel and clips are redesigned for enhanced ease of use. | Removable ball-and-socket elbow for easier multi-patient cleaning |          |           |
|                   |                                                                                                                                                                              | One piece, washable diffuser                                      |          |           |
|                   |                                                                                                                                                                              | Improved clip ergonomics                                          |          |           |
|                   |                                                                                                                                                                              | Redesigned swivel with VisiBlue highlights                        |          |           |