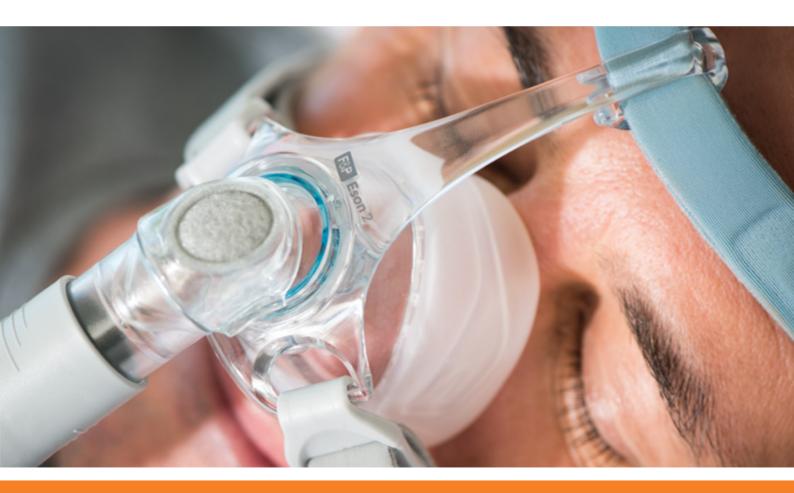

## Selecting a nasal mask for titration

F&P Eson 2 retains the same RollFit™ Seal technology as F&P Eson, designed to deliver an effective seal to lessen the likelihood of leaks.

## Comparing F&P Eson and F&P Eson 2

There have been over 20 design improvements made to make Fisher & Paykel Healthcare's best performing nasal mask even better.

| COMPONENT         |                                                                                                                                                                              | FEATURE                                                           | F&P ESON | F&P ESON2 |
|-------------------|------------------------------------------------------------------------------------------------------------------------------------------------------------------------------|-------------------------------------------------------------------|----------|-----------|
| RollFit Seal      |                                                                                                                                                                              |                                                                   |          |           |
|                   | The RollFit Seal "rolls" back and forth,                                                                                                                                     | Larger seal alignment key                                         |          |           |
| A.                | relieving pressure on the bridge of the nose and allowing adjustment to a wide                                                                                               | Lighter and more compact seal                                     |          |           |
|                   | variety of face types. The seal now includes VisiBlue highlights to aid with correct use, orientation, disassembly and reassembly.                                           | VisiBlue highlights                                               |          |           |
| Intuitive Hea     | adgear                                                                                                                                                                       |                                                                   |          |           |
| 4                 | The Intuitive Headgear – incorporating the blue top strap to aid with orientation – can be fit multiple ways including stretching                                            | ErgoFit Headgear                                                  |          |           |
|                   |                                                                                                                                                                              | Intuitive Headgear with VisiBlue<br>highlights                    |          |           |
|                   | over the head, by using the traditional clip, or the fastener.                                                                                                               | Improved Headgear strap fastener with 'stop tabs'                 |          |           |
|                   |                                                                                                                                                                              | Stitch-free, quality headgear                                     |          |           |
| <b>Easy Frame</b> |                                                                                                                                                                              |                                                                   |          |           |
| P                 | The Easy Frame fits all three seal sizes and now has a narrower profile for a clearer line of sight. The diffuser, swivel and clips are redesigned for enhanced ease of use. | Removable ball-and-socket elbow for easier multi-patient cleaning |          |           |
|                   |                                                                                                                                                                              | One piece, washable diffuser                                      |          |           |
|                   |                                                                                                                                                                              | Improved clip ergonomics                                          |          |           |
|                   |                                                                                                                                                                              | Redesigned swivel with VisiBlue highlights                        |          |           |